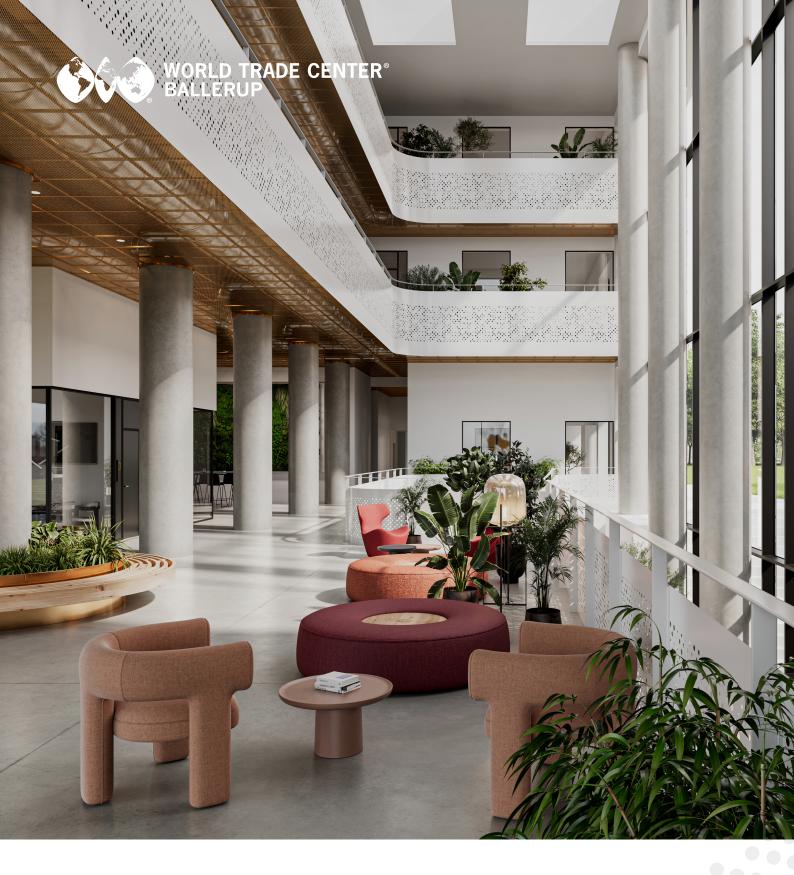

# Meetings in an informal environment

World Trade Center Ballerup is an international business center, where more than 100 companies operate daily in an informal and relaxed environment.

The meeting and conference facilities are located on the ground floor and include 9 meeting rooms and an auditorium - all with natural daylight and access to green areas. So, whether you need a

smaller room for a board meeting or a larger hall for a conference, we've got it covered. Additionally, we offer a spacious lounge area that can be used for exhibitions and sales fairs. Our reception welcomes your guests with a smile, and the kitchen ensures healthy catering to keep energy levels high - even in the late afternoon.