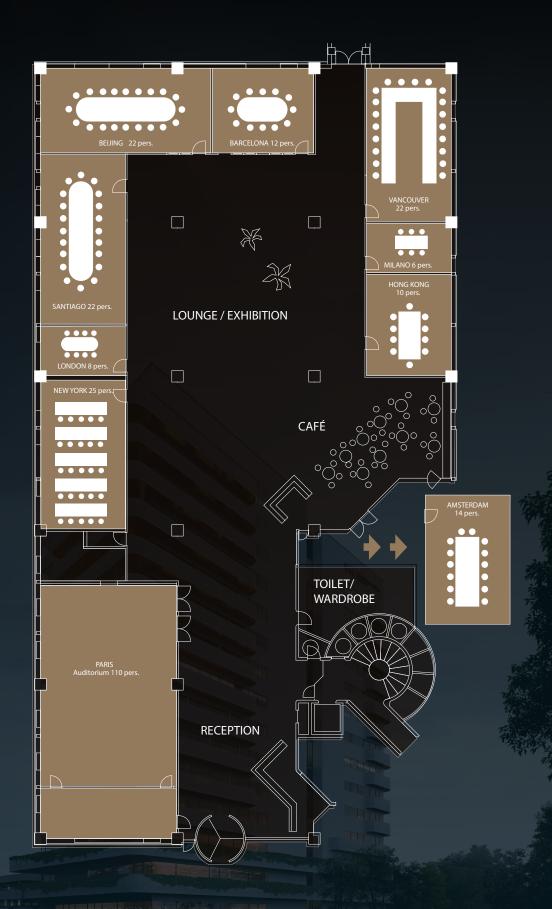

# Meetings in an informal environment

World Trade Center Ballerup is an international business center, where more than 100 companies operate daily in an informal and relaxed environment.

The meeting and conference facilities are located on the ground floor and include 9 meeting rooms and an auditorium - all with natural daylight and access to green areas. So, whether you need a

smaller room for a board meeting or a larger hall for a conference, we've got it covered. Additionally, we offer a spacious lounge area that can be used for exhibitions and sales fairs. Our reception welcomes your guests with a smile, and the kitchen ensures healthy catering to keep energy levels high - even in the late afternoon.

## Coffee meeting for 2 or a full-day conference for 110 people?

We offer various meeting packages that cater to most needs. If you don't find a package that suits you, please contact us to discuss your plans - we'll find a solution.